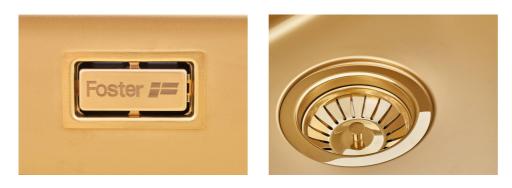

### FEATURES

| Basket 3,5" waste fitting | The drain is equipped with a large 3.5" drain, with the practical basket cap that prevents the discharge of solid parts.                                                                                                                                                                                                                     |
|---------------------------|----------------------------------------------------------------------------------------------------------------------------------------------------------------------------------------------------------------------------------------------------------------------------------------------------------------------------------------------|
| Gold                      | The Gold finish is obtained by treating the steel with a physical process called PVD (Physical Vacuum Deposition) which deposits particles of noble metals on the surface. The result is a unique and refined aesthetic effect, and an improvement in the mechanical properties of the steel that is more resistant to shocks and scratches. |
| High thickness            | 1mm thick steel. A significant thickness, which guarantees the maximum sturdiness and durability.                                                                                                                                                                                                                                            |
| Perimetral overflow       | The overflow is always a security on the Foster sinks that prevents the overflow of water in case of oversights. The perimeter drain solution improves aesthetics thanks to its square and essential shape.                                                                                                                                  |
| Small radius              | Bowls with squared shapes with a modern design and an increased capacity, for a minimal aesthetics connected with an extreme practicity.                                                                                                                                                                                                     |