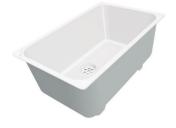

### **SMOKEY 710 GOLD**

Kitchen Sinks Code: 1157 859

### DETAILS

| Coloring               | Gold                                                            |
|------------------------|-----------------------------------------------------------------|
| Edge/Installation Type | Undermount                                                      |
| Finish                 | PVD                                                             |
| Material               | AISI 304 stainless steel                                        |
| Texture                | Fumé                                                            |
| Base                   | 80 cm                                                           |
| Dimensions             | 750 x 440 mm                                                    |
| Standard fittings      | Fixing hooks, gasket, drain, overflow and siphon, boxed packing |
| Mixer holes            | No standard holes                                               |

| Built-in hole   | View technical data sheet |
|-----------------|---------------------------|
| Drainer         | No                        |
| Width           | 75 cm                     |
| Bowl dimension  | 710 x 400 mm              |
| Number of bowls | 1 bowl                    |
| Waste fitting   | 3,5" drain                |