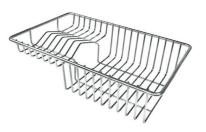

#### **OPTIONAL ACCESSORIES**

**Cestello inox** 8612 000

Glass chopping board 8631 300

HDPE Chopping board 8657 001

HPDE Twin chopping board 8644 101

Stainless steel plate rack 8100 303 \* only in combination with the accessory 8644 101

Stainless steel plate rack only usable in combination with the accessories 8644 003 8100 154

White basket 8612 100

**White bowl** 8153 100

Graters kit with ring-holder and food collection tray 8159 101

\* only in combination with the accessory 8644 101