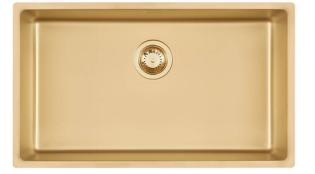

### **SMOKEY 710 GOLD**

Kitchen Sinks Code: 1157 859

### DETAILS

| Coloring               | Gold                                                            |
|------------------------|-----------------------------------------------------------------|
| Edge/Installation Type | Undermount                                                      |
| Finish                 | PVD                                                             |
| Material               | AISI 304 stainless steel                                        |
| Texture                | Fumé                                                            |
| Base                   | 80 cm                                                           |
| Dimensions             | 750 x 440 mm                                                    |
| Standard fittings      | Fixing hooks, gasket, drain, overflow and siphon, boxed packing |
| Mixer holes            | No standard holes                                               |

| Built-in hole   | View technical data sheet |
|-----------------|---------------------------|
| Drainer         | No                        |
| Width           | 75 cm                     |
| Bowl dimension  | 710 x 400 mm              |
| Number of bowls | 1 bowl                    |
| Waste fitting   | 3,5" drain                |