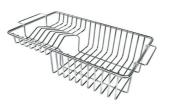

Stainless steel plate rack only usable in combination with the accessories 8644 003 8100 154

White basket 8612 100

**White bowl** 8153 100

Graters kit with ring-holder and food collection tray 8159 101

\* only in combination with the accessory 8644 101