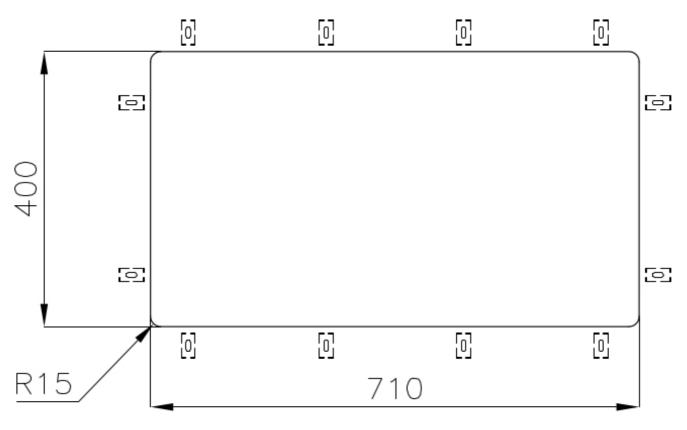

|
| Perimetral overflow       | The overflow is always a security on the Foster sinks that prevents the overflow of water in case of oversights. The perimeter drain solution improves aesthetics thanks to its square and essential shape.                                                                                                                                  |
| Small radius              | Bowls with squared shapes with a modern design and an increased capacity, for a minimal aesthetics connected with an extreme practicity.                                                                                                                                                                                                     |

### **TECHNICAL DATA**





Cut out size Dimensioni per foratura top

#### GALLERY



Foster S.p.A. Via M.S. Ottone, 18-20 42041 Brescello (Reggio Emilia) - Italy

#### **OPTIONAL ACCESSORIES**



**Cestello inox** 8612 000



Glass chopping board 8631 300



HDPE Chopping board 8657 001



HPDE Twin chopping board 8644 101



Stainless steel plate rack 8100 303 \* only in combination with the accessory 8644 101



Stainless steel plate rack only usable in combination with the accessories 8644 003 8100 154



White basket 8612 100



**White bowl** 8153 100



Graters kit with ring-holder and food collection tray 8159 101

\* only in combination with the accessory 8644 101







Stainless steel perforated tray 8151 000 \* only in combination with the accessory 8644 101

Stainless steel plate rack 8100 201

#### **